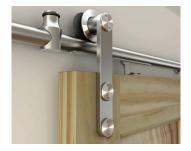

#### Complete Kits Include:

- (1) Track with Soft Close
- (2) Door Stops
- (2) Hangers
- (1) Floor Guide

SLSS2-6 includes: (5) Wall Attachments

1-1/16" 1-1/2" 3-13/16" 3-13/16" 3/8" 1/4" 1-3/4" 17/8"

Note: For Door Sizing Refer to Installation Instruction.