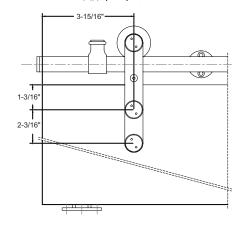

## Side Mount Round Track System – Track Length 78 3/4"

- Fits 1¾" to 1¾" Thick Door Panel
- Brushed Stainless Steel 304
- Side Wall Mount
- Nylon Coated Stainless Steel Wheels for Smooth Operation
- Max Weight Load: 220 lbs.
- ANSI/BHMA A156.14 Grade 1 Certified to 100,000 Cycles Including Soft Close Feature
- 5-Year Warranty
- Order Two Sets for Bi-Parting Applications
- Soft Close / Open Hardware is Included for Both Directions in Addition to the SLSS2-6 Complete Kit Contents

#### Complete Kits Include:

- (1) Track with Soft Close
- (2) Door Stops
- (2) Hangers
- (1) Floor Guide

SLSS2-6 includes: (5) Wall Attachments

1-1/16" 1-1/2" 3-13/16" 3-13/16" 3/8" 1/4" 1-3/4" 17/8"

Note: For Door Sizing Refer to Installation Instruction.