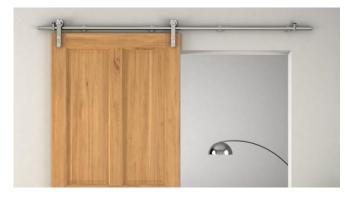

### Stainless Steel Sliding Door Hardware — Barn Door Side Mount

## Side Mount Round Track System – Track Length 78 3/4"

- Fits 1¾" to 1¾" Thick Door Panel
- Brushed Stainless Steel 304
- Side Wall Mount
- Nylon Coated Stainless Steel Wheels for Smooth Operation
- Max Weight Load: 220 lbs.
- ANSI/BHMA A156.14 Grade 1 Certified to 100,000 Cycles Including Soft Close Feature
- 5-Year Warranty
- Order Two Sets for Bi-Parting Applications
- Soft Close / Open Hardware is Included for Both Directions in Addition to the SLSS2-6 Complete Kit Contents