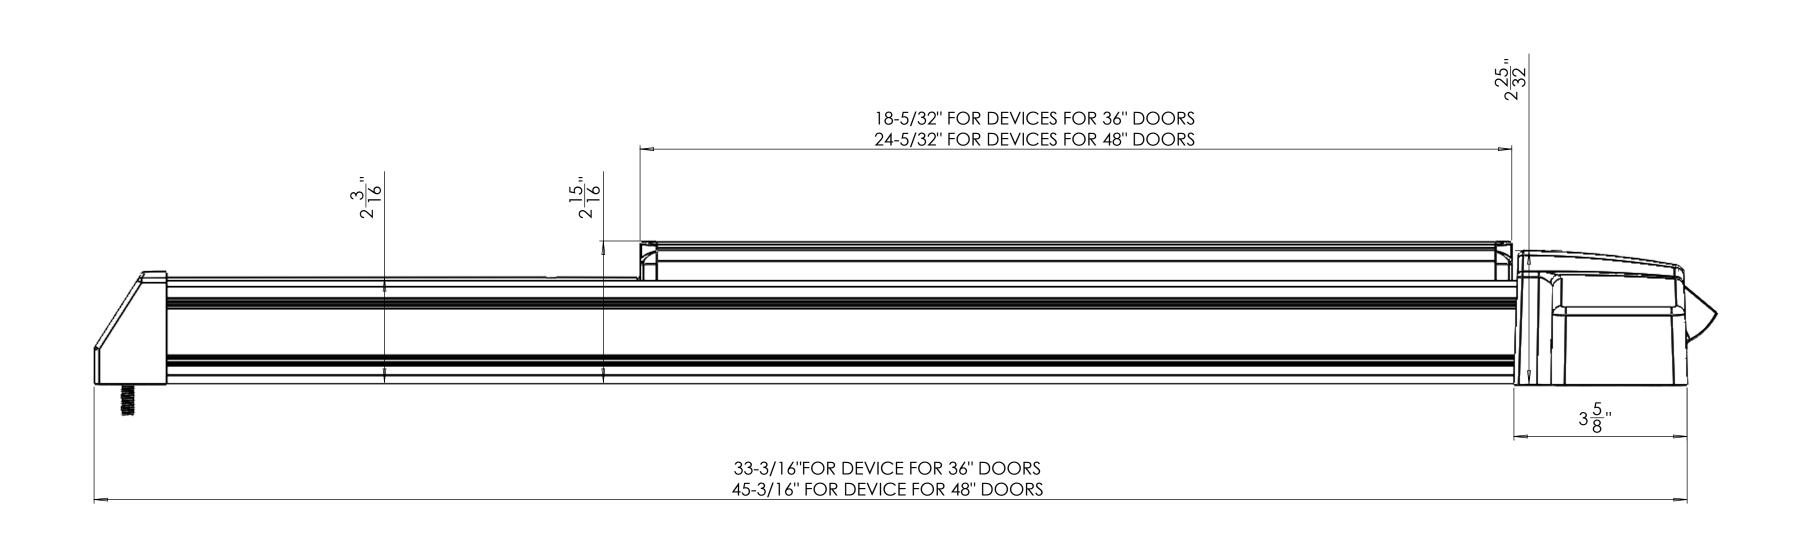

ALTHOUGH THE RIM DEVICE IS SHOWN, THESE DIMENSIONS ARE THE SAME FOR ALL 4500 RIM, VERTICAL ROD AND MORTISE EXIT DEVCIES.

PROPRIETARY AND CONFIDENTIAL
THE INFORMATION CONTAINED IN THIS DRAWING IS THE SOLE PROPERTY OF HAGER COMPANIES. ANY REPRODUCTION IN PART OR AS A WHOLE WITHOUT THE WRITTEN PERMISSION OF HAGER COMPANIES IS PROHIBITED.